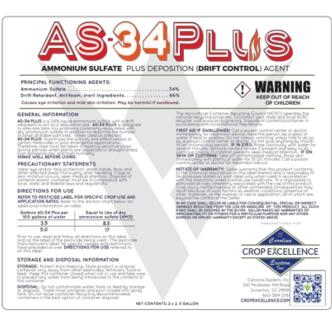

### PRINCIPAL FUNCTIONING AGENTS:

### GENERAL INFORMATION

AS-34-PLUS is a 34% liquid ammonium sulfate with a drift retardant to act as a deposition aid. AS-34-PLUS is designed to alleviate tank mix problems commonly associated with dry ammonium sulfates in addition to reducing the number of small driftable particles. When used as directed, AS-34-PLUS maximizes the activity and effectiveness of certain herbicides in post emergence applications. Therefore, care must be taken in treating sensitive crops during periods when plants are subjected to drought stress, high temperatures, and high humidity.

### DIRECTIONS FOR USE

REFER TO PESTICIDE LABEL FOR SPECIFIC CROP USE AND APPLICATION RATES. Refer to the dilution chart below for additional information on rates.

| AS-34-PLUS      |            |
|-----------------|------------|
| per 100 gallons | ammonium   |
| of water        | sulfate    |
| 2.5 (gal)       | 8.5 (lbs)  |
| 5.0 (gal)       | 17.0 (lbs) |

Prior to use, read and follow all directions on this label and on the label of the pesticide being used. The pesticide manufacturer's label for specific usages and restrictions have precedence over DIRECTIONS FOR USE referred to on this label. All ingredients in this product are exempt from the requirements of a tolerance as specified under TITLE 40 of the Code of Federal Regulations Part 180.