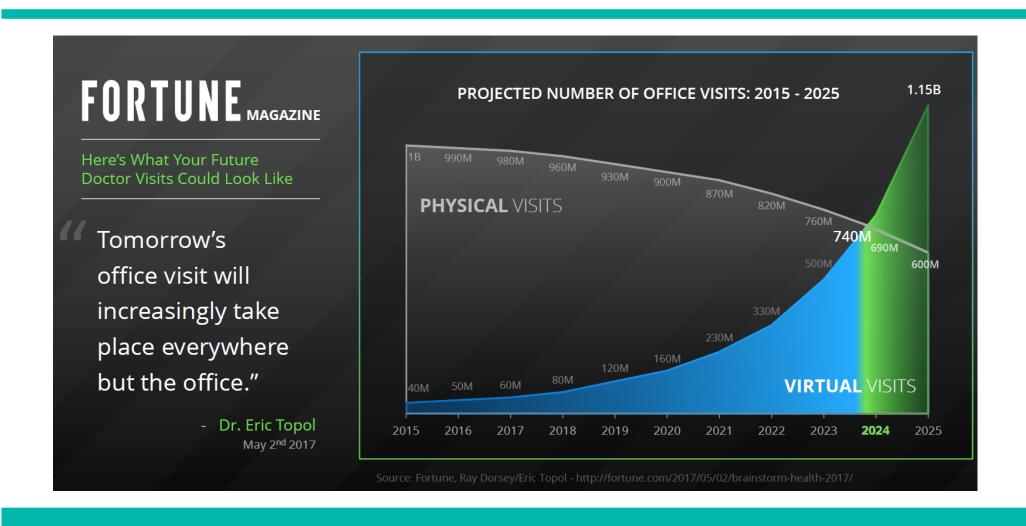

rescription quickly and easily, and was back to feeling myself in no time!

It's a win-win all the way around!"

WWW.BMHCAREANYWHERE.ORG







### Our New App

### BMHCareAnywhere.org

- Provides patients with a faster, easier, more convenient way to see a provider.
- Patients log into the virtual platform and are connected with a provider who can treat them based on verbal and visual symptoms, just as if they were in the exam room together.

#### **Summary of our program** 12/28 to 4/5/2018

- 1,287 patients registered
- 246 Total Visits
- Peak Time of Day: Afternoon Between 4:00PM 8:00PM



### Diverse and Growing Ecosystem





### Health systems are adding scheduled visits for telehealth





### Telehealth kiosk use among health systems





### The growth is not going to slow down





### Post-visit survey data reports





### Top use cases used by health systems





### **New Telemedicine Centers**

#### Beaufort Memorial Center For Telehealth

- Allows patients in Hampton County and surrounding areas to have virtual office visits with their BMH providers. We started with cardiology April 2018
- Telemedicine in our new hospital in Bluffton in 2020
  - Patients no longer have to commute to Beaufort, but rather visit our satellite centers closer to their home and work where the encounter occurs virtually with the assistance of on-site nursing staff.



### Our South Carolina Grant

### Telemedicine with MUSC

- MUSC administers the South Carolina Telehealth Grant
  - BMH has partnered with MUSC on multiple service lines including strokes
  - BMH providers can consu