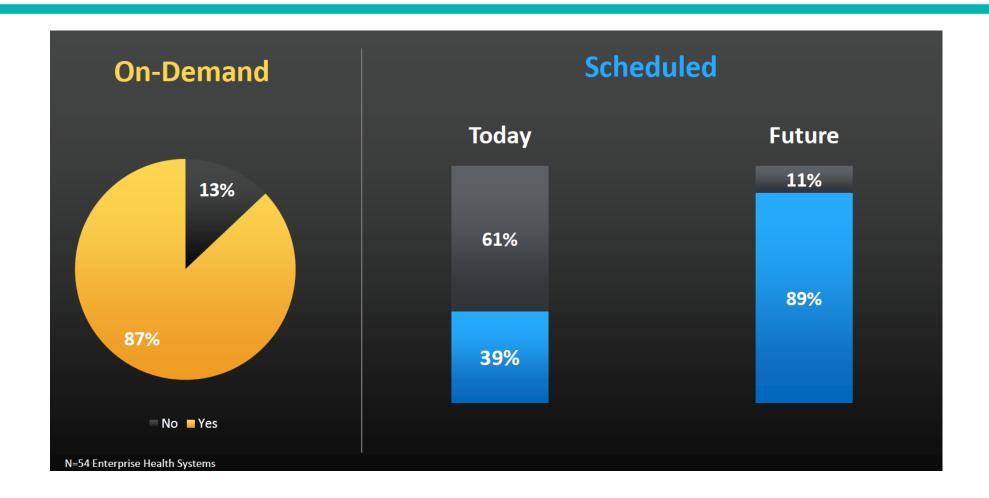

here was so convenient when allergies struck.

Because of this amazing app, I was able to get a prescription quickly and easily, and was back to feeling myself in no time!

It's a win-win all the way around!"

WWW.BMHCAREANYWHERE.ORG







### Our New App

### BMHCareAnywhere.org

- Provides patients with a faster, easier, more convenient way to see a provider.
- Patients log into the virtual platform and are connected with a provider who can treat them based on verbal and visual symptoms, just as if they were in the exam room together.

#### **Summary of our program** 12/28 to 4/5/2018

- 1,287 patients registered
- 246 Total Visits
- Peak Time of Day: Afternoon Between 4:00PM 8:00PM



### Diverse and Growing Ecosystem





### Health systems are adding scheduled visits for telehealth





### Telehealth kiosk use among health systems





### The growth is not going to slow down





### Post-visit survey data reports





### Top use cases used by health systems





### **New Telemedicine Centers**

#### Beaufort Memorial Center For Telehealth

- Allows patients in Hampton County and surrounding areas to have virtual office visits with their BMH providers. We started with cardiology April 2018
- Telemedicine in our new hospital in Bluffton in 2020
  - Patients no longer have to commute to Beaufort, but rather visit our satellite centers closer to their home and work where the encounter occurs virtually with the assistance of on-site nursing staff.



### Our South Carolina Grant

### Telemedicine with MUSC

- MUSC administers the South Carolina Telehealth Grant
  - BM