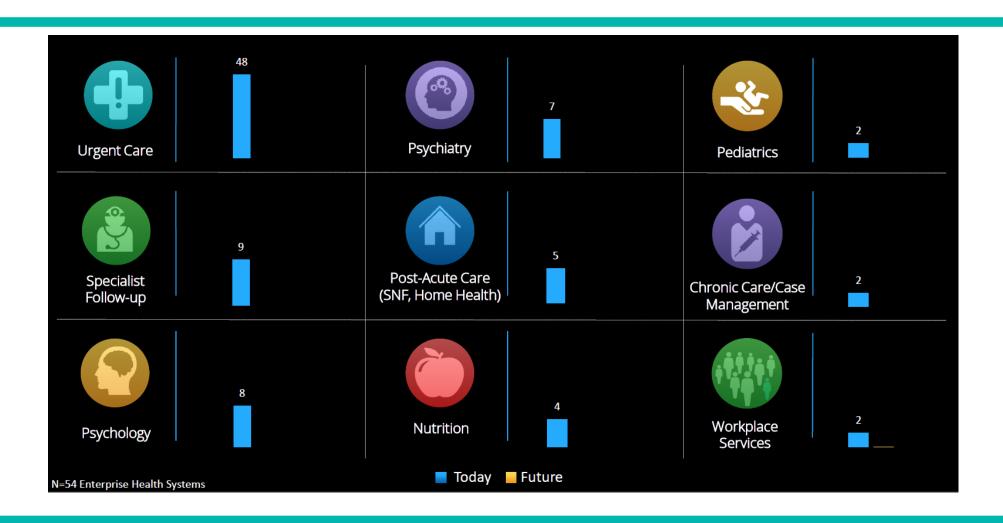

-win all the way around!"

WWW.BMHCAREANYWHERE.ORG







### Our New App

### BMHCareAnywhere.org

- Provides patients with a faster, easier, more convenient way to see a provider.
- Patients log into the virtual platform and are connected with a provider who can treat them based on verbal and visual symptoms, just as if they were in the exam room together.

#### **Summary of our program** 12/28 to 4/5/2018

- 1,287 patients registered
- 246 Total Visits
- Peak Time of Day: Afternoon Between 4:00PM 8:00PM



### Diverse and Growing Ecosystem





### Health systems are adding scheduled visits for telehealth





### Telehealth kiosk use among health systems





### The growth is not going to slow down





### Post-visit survey data reports





### Top use cases used by health systems





### **New Telemedicine Centers**

#### Beaufort Memorial Center For Telehealth

- Allows patients in Hampton County and surrounding areas to have virtual office visits with their BMH providers. We started with cardiology April 2018
- Telemedicine in our new hospital in Bluffton in 2020
  - Patients no longer have to commute to Beaufort, but rather visit our satellite centers closer to their home and work where the encounter occurs virtually with the assistance of on-site nursing staff.



### Our South Carolina Grant

### Telemedicine with MUSC

- MUSC administers the South Carolina Telehealth Grant
  - BMH has partnered with MUSC on multiple service lines including strokes
  - BMH providers can consult with specialists at MUSC via a Telemedicine cart with audiovisual capabilities



#