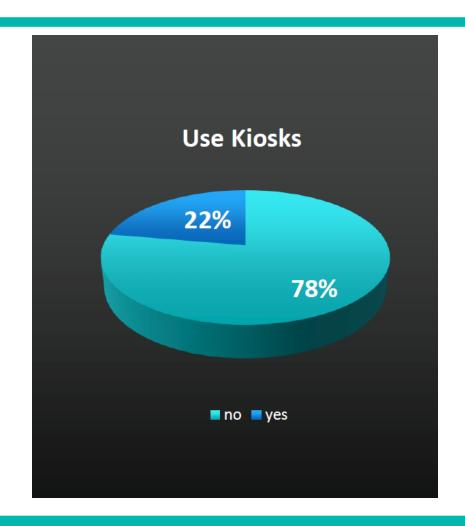

use of this amazing app, I was able to get a prescription quickly and easily, and was back to feeling myself in no time!

It's a win-win all the way around!"

WWW.BMHCAREANYWHERE.ORG







### Our New App

### BMHCareAnywhere.org

- Provides patients with a faster, easier, more convenient way to see a provider.
- Patients log into the virtual platform and are connected with a provider who can treat them based on verbal and visual symptoms, just as if they were in the exam room together.

#### **Summary of our program** 12/28 to 4/5/2018

- 1,287 patients registered
- 246 Total Visits
- Peak Time of Day: Afternoon Between 4:00PM 8:00PM



### Diverse and Growing Ecosystem





### Health systems are adding scheduled visits for telehealth





### Telehealth kiosk use among health systems





### The growth is not going to slow down





### Post-visit survey data reports





### Top use cases used by health systems





### **New Telemedicine Centers**

#### Beaufort Memorial Center For Telehealth

- Allows patients in Hampton County and surrounding areas to have virtual office visits with their BMH providers. We started with cardiology April 2018
- Telemedicine in our new hospital in Bluffton in 2020
  - Patients no longer have to commute to Beaufort, but rather visit our satellite centers closer to their home and work where the encounter occurs virtually with the assistance of on-site nursing staff.



### Our South Carolina Grant

### Telemedicine with MUSC

- MUSC administers the South Carolina Telehealth Grant
  - BMH has partnered with MUSC on multiple service lines